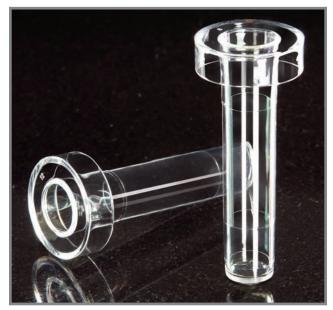

## Sample Cup and Reaction Vessel Designed for Use with Abbott® Architect® Series Analyzers.

Item #5105 - Reaction Vessel

Globe Scientific is pleased to introduce these top quality consumables for use with the popular Abbott® Architect® Series analyzers.

Item #5106 - Sample Cup

Note: All instruments and names of manufacturers mentioned herein are the trademarks of their respective companies and are used for reference purposes only. Globe Scientific Inc. expressly disclaims any affiliation to them. This product is produced by Globe Scientific and is not the OEM product.