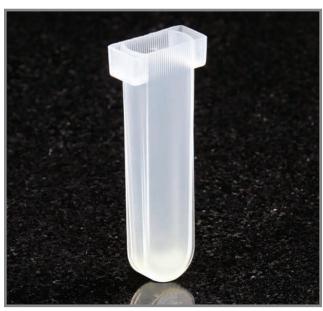

## Sample Cup and Reaction Vessel Designed for Use with Abbott® Architect® Series Analyzers.

Item #5105 - Reaction Vessel

Globe Scientific is pleased to introduce these top quality consumables for use with the popular Abbott® Architect® Series analyzers.

Item #5106 - Sample Cup

Note: All instruments and names of manufacturers mentioned herein are the trademarks of their respective companies and are used for reference purposes only. Globe Scientific Inc. expressly disclaims any affiliation to them. This product is produced by Globe Scientific and is not the OEM product.